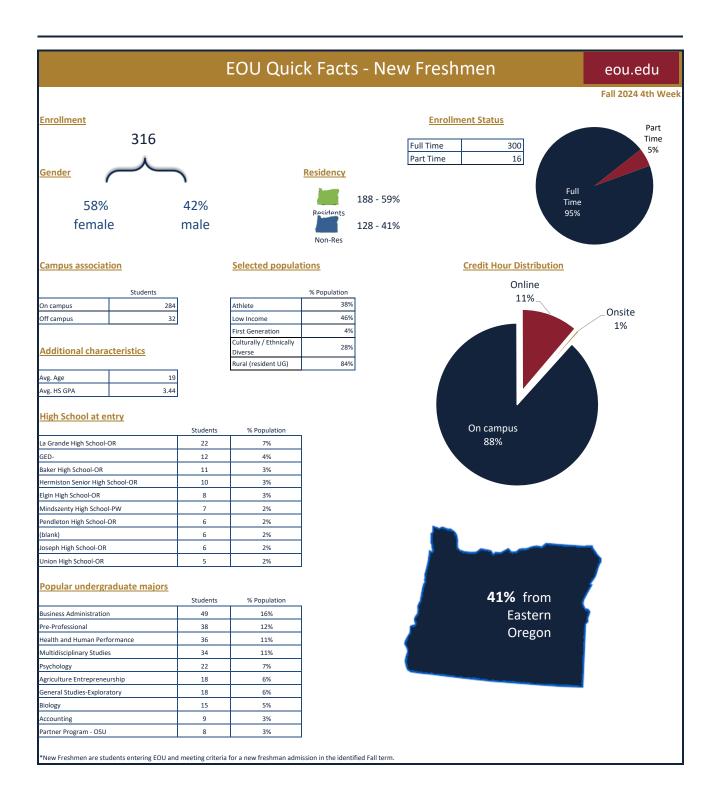

# EOU Quick Facts - Financial Data



# AY 2015-16

#### **Degrees Awarded**

| Students           |     |
|--------------------|-----|
| Certificates       | 1   |
| Associates         | 9   |
| Bachelors          | 709 |
| Teacher Licensures | 87  |
| Masters            | 96  |
| Total              | 902 |

#### **Financial Aid Disbursed**

|                        | Amount       | Percent |
|------------------------|--------------|---------|
| Loans                  | \$17,216,960 | 60.6%   |
| Grants                 | \$6,854,682  | 24.1%   |
| Scholarships           | \$889,222    | 3.1%    |
| Remissions             | \$1,948,957  | 6.9%    |
| Work Study             | \$211,382    | 0.7%    |
| External Schol./ Funds | \$1,270,829  | 4.5%    |
| Total                  | \$28,392