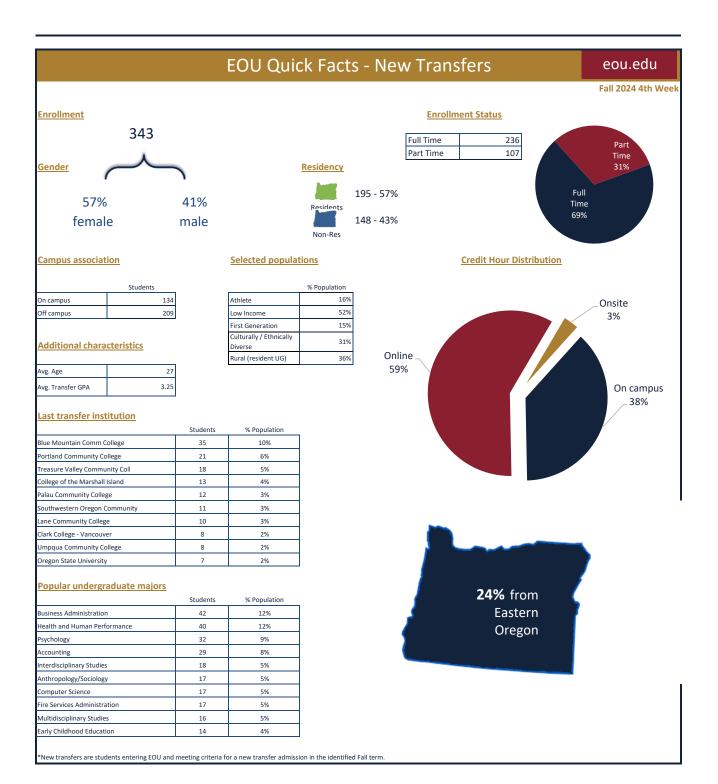

# EOU Quick Facts - Financial Data



# AY 2015-16

#### **Degrees Awarded**

| Students           |     |
|--------------------|-----|
| Certificates       | 1   |
| Associates         | 9   |
| Bachelors          | 709 |
| Teacher Licensures | 87  |
| Masters            | 96  |
| Total              | 902 |

#### **Financial Aid Disbursed**

|                        | Amount       | Percent |
|------------------------|--------------|---------|
| Loans                  | \$17,216,960 | 60.6%   |
| Grants                 | \$6,854,682  | 24.1%   |
| Scholarships           | \$889,222    | 3.1%    |
| Remissions             | \$1,948,957  | 6.9%    |
| Work Study             | \$211,382    | 0.7%    |
| External Schol./ Funds | \$1,270,829  | 4.5%    |
| Total                  | \$28,392,0