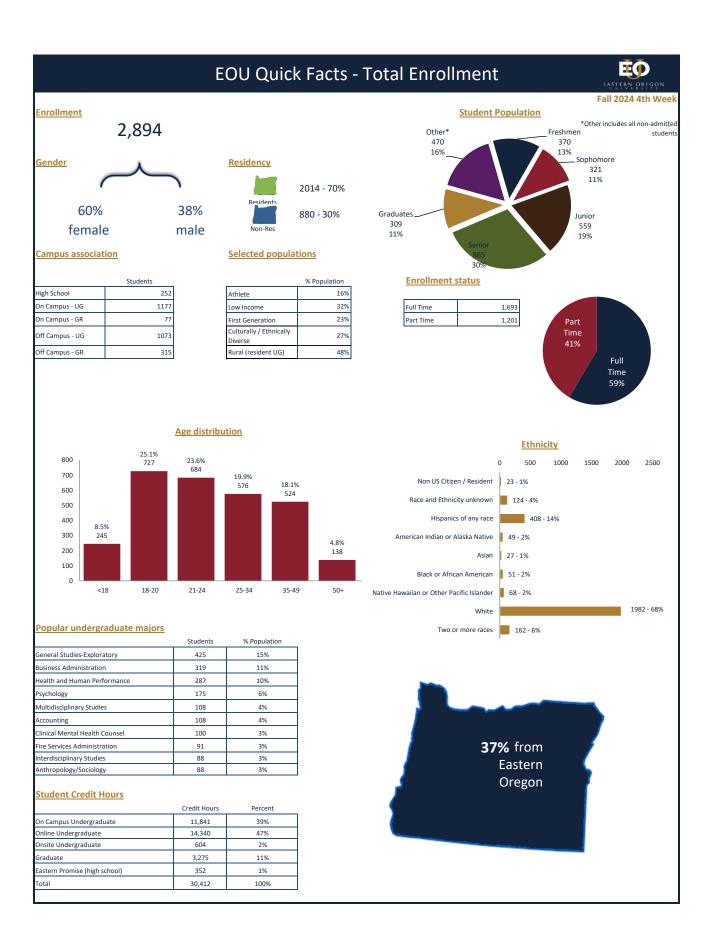

# EOU Quick Facts - Financial Data



# AY 2015-16

#### **Degrees Awarded**

| Students           |     |
|--------------------|-----|
| Certificates       | 1   |
| Associates         | 9   |
| Bachelors          | 709 |
| Teacher Licensures | 87  |
| Masters            | 96  |
| Total              | 902 |

#### **Financial Aid Disbursed**

|                        | Amount       | Percent |
|------------------------|--------------|---------|
| Loans                  | \$17,216,960 | 60.6%   |
| Grants                 | \$6,854,682  | 24.1%   |
| Scholarships           | \$889,222    | 3.1%    |
| Remissions             | \$1,948,957  | 6.9%    |
| Work Study             | \$211,382    | 0.7%    |
| External Schol./ Funds | \$1,270,829  | 4.5%    |
| Total                  | \$28,3