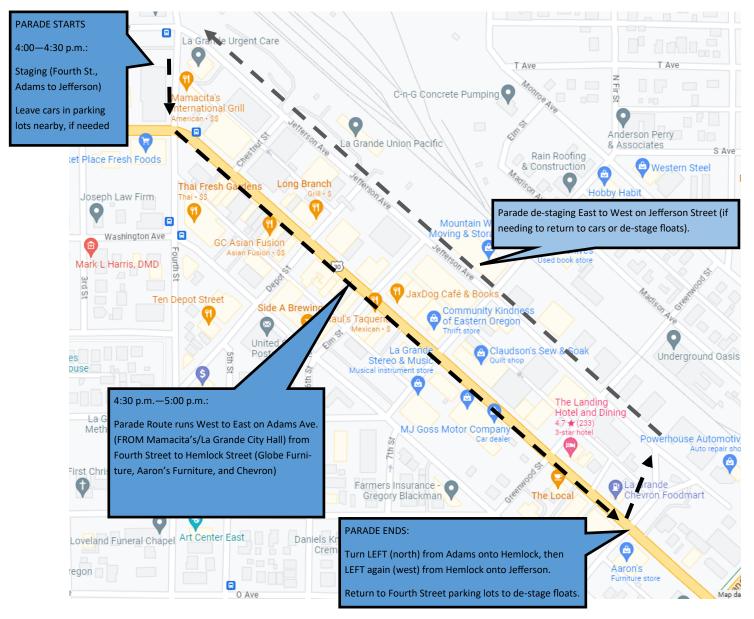

## Parade Route & Reminders

- 1. Line-up begins at 4:00 on FOURTH STREET (between ADAMS AVE. and JEFFERSON ST.).
- 2. Leave any vehicles in the Library parking lot or the parking lot across the street on Jefferson, next to The Observer), if needed.
- 3. The Mountie March will begin promptly at 4:30 p.m. (look for EOU Staff and Alumni Board Volunteers for line-up order).
- 4. Parade Route is WEST to EAST on ADAMS AVE. from FOURTH ST. to HEMLOCK ST. (Globe Furniture and LG Chevron).
- 5. At HEMLOCK ST. turn LEFT (NORTH) one block onto JEFFERSON ST. and proceed back (EAST to WEST) to FOURTH ST. to destage vehicles, if needed.
- \* Please ensure to clean-up after yourselves (no littering, etc.)
- \* Candy must be handed out (NO THROWING TO ONLOOKERS)
- \* Have fun and Go Mounties!!!